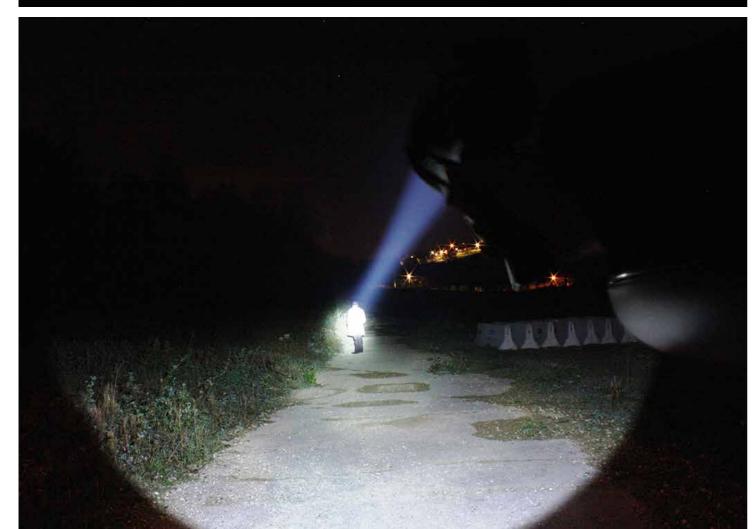

### **Professional Rechargeable 12,760 Lumen Searchlight**

The ProStar has been very thoughtfully designed for Emergency situations and is ideal for both Search and Rescue and Scenes of Crime operations. With its dual optics and reflective system it is perfect for long distance searching and for wide area floodlighting and now with its newly improved power it delivers an amazing 12,760 lumens of light.

### Long Distance Searchlight, Ideal For Search + Rescue

| Mode   |                     | Lumens | Runtime            |
|--------|---------------------|--------|--------------------|
| Boost  | Search + Flood Full | 12,760 | 1 hours 20 minutes |
| Search | Full                | 6,000  | 2 hours 30 minutes |
| Flood  | Full                | 7,000  | 4 hours 30 minutes |