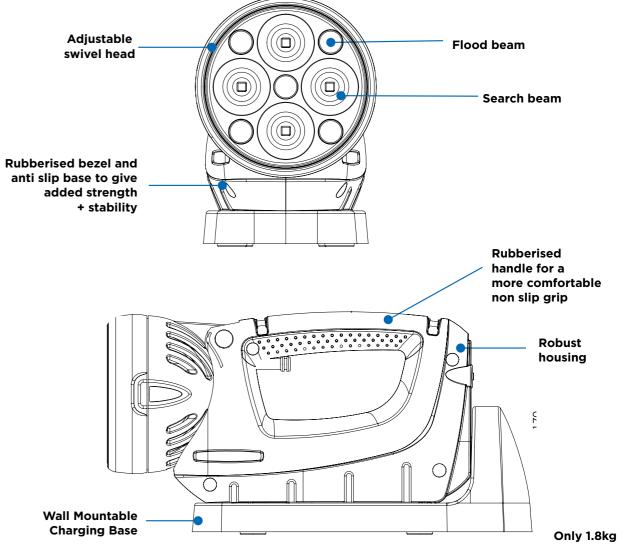

<image>

```
Adjustable swivel head
```

#### **KEY FEATURES:**

- Light power 12,760 lumens
- Long distance spot beam
- Wide angled flood beam
- 14.8V 10.2Ah Li-ion maintenance free battery
- 9 Light modes with up to 4 hours 30minutes operation
- Swivel head for multiple head angle position
- Battery status and charging indicator
- Wall mountable charging base
- Rubberised handle for comfortable non slip grip
- Rubberised light front and base to give added strength and stability
- One hand operation
- Comfortable shoulder strap
- 6 Hours charging time
- Robust housing
- Anti slip rubberised base with built in stability