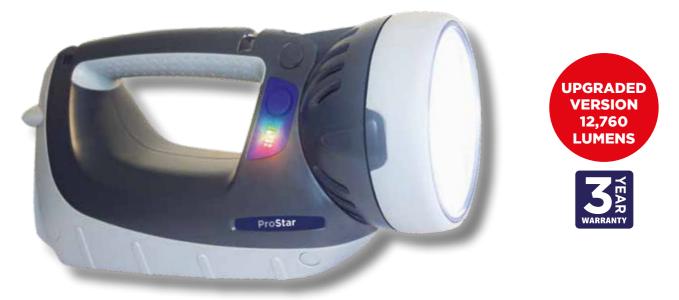

### **Professional Rechargeable 12,760 Lumen Searchlight**

The ProStar has been very thoughtfully designed for Emergency situations and is ideal for both Search and Rescue and Scenes of Crime operations. With its dual optics and reflective system it is perfect for long distance searching and for wide area floodlighting and now with its newly improved power it delivers an amazing 12,760 lumens of light.

#### **KEY FEATURES:**

- Light power 12,760 lumens
- Long distance spot beam
- Wide angled flood beam
- 14.8V 10.2Ah Li-ion maintenance free battery
- 9 Light modes with up to 4 hours 30minutes operation
- Swivel head for multiple head angle position
- Battery status and charging indicator
- Wall mountable charging base
- Rubberised handle for comfortable non slip grip
- Rubberised light front and base to give added strength and stability
- One hand operation
- Comfortable shoulder strap
- 6 Hours charging time
- Robust housing
- Anti slip rubberised base with built in stability

PRODUCT CODE: NSPROSTAR

Supplied with: AC adaptor, 5-Way charging base and shoulder strap