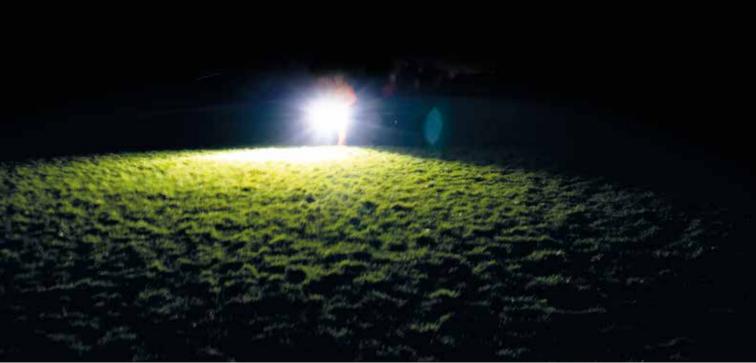

### **Professional Rechargeable 12,760 Lumen Searchlight**

The ProStar has been very thoughtfully designed for Emergency situations and is ideal for both Search and Rescue and Scenes of Crime operations. With its dual optics and reflective system it is perfect for long distance searching and for wide area floodlighting and now with its newly improved power it delivers an amazing 12,760 lumens of light.

### Long Distance Searchlight, Ideal For Search + Rescue

| Mode   |                     | Lumens | Runtime            |
|--------|---------------------|--------|--------------------|
| Boost  | Search + Flood Full | 12,760 | 1 hours 20 minutes |
| Search | Full                | 6,000  | 2 hours 30 minutes |
| Flood  | Full                | 7,000  | 4 hours 30 minutes |