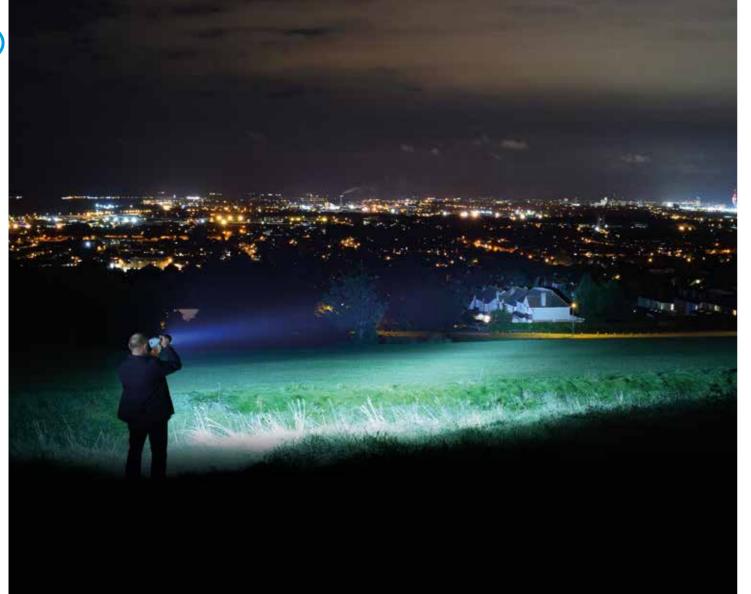

### **Professional Rechargeable 12,760 Lumen Searchlight**

The ProStar has been very thoughtfully designed for Emergency situations and is ideal for both Search and Rescue and Scenes of Crime operations. With its dual optics and reflective system it is perfect for long distance searching and for wide area floodlighting and now with its newly improved power it delivers an amazing 12,760 lumens of light.

### Long Distance Searchlight, Ideal For Search + Rescue

| Mode   |                     | Lumens | Runtime            |
|--------|---------------------|--------|--------------------|
| Boost  | Search + Flood Full | 12,760 | 1 hours 20 minutes |
| Search | Full                | 6,000  | 2 hours 30 minutes |
| Flood  | Full                | 7,000  | 4 hours 30 minutes |