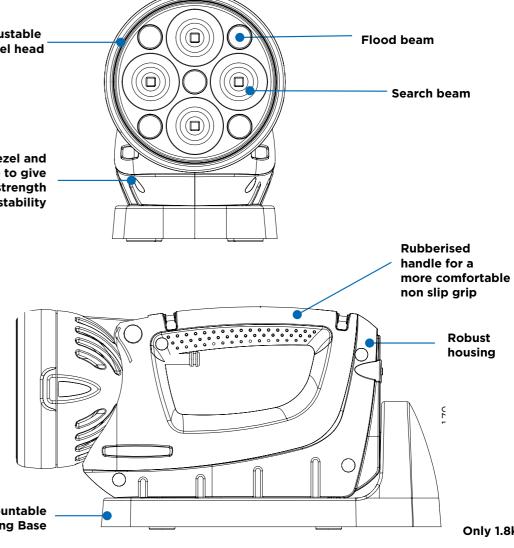

<image>

```
Adjustable swivel head
```

#### **KEY FEATURES:**

- Light power 12,760 lumens
- Long distance spot beam
- Wide angled flood beam
- 14.8V 10.2Ah Li-ion maintenance free battery
- 9 Light modes with up to 4 hours 30minutes operation
- Swivel head for multiple head angle position
- Battery status and charging indicator
- Wall mountable charging base
- Rubberised handle for comfortable non slip grip
- Rubberised light front and base to give added strength and stability
- One hand operation
- Comfortable shoulder strap
- 6 Hours charging time
- Robust housing
- Anti slip rubberised base with built in stability