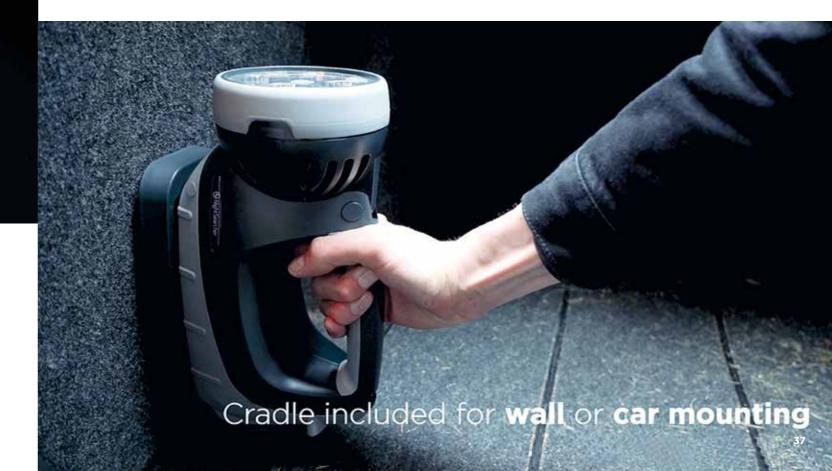

#### **KEY FEATURES:**

- Light power 12,760 lumens
- Long distance spot beam
- Wide angled flood beam
- 14.8V 10.2Ah Li-ion maintenance free battery
- 9 Light modes with up to 4 hours 30minutes operation
- Swivel head for multiple head angle position
- Battery status and charging indicator
- Wall mountable charging base
- Rubberised handle for comfortable non slip grip
- Rubberised light front and base to give added strength and stability
- One hand operation
- Comfortable shoulder strap
- 6 Hours charging time
- Robust housing
- Anti slip rubberised base with built in stability