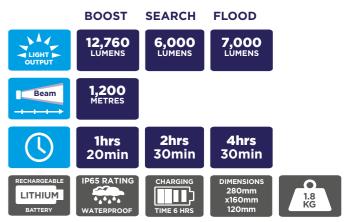

### Long Distance Searchlight, Ideal For Search + Rescue

| Mode   |                     | Lumens | Runtime            |
|--------|---------------------|--------|--------------------|
| Boost  | Search + Flood Full | 12,760 | 1 hours 20 minutes |
| Search | Full                | 6,000  | 2 hours 30 minutes |
| Flood  | Full                | 7,000  | 4 hours 30 minutes |