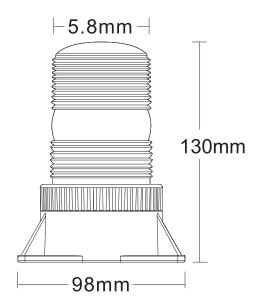

11~110VDC

## JB106L6 series LED Beacon



## **FEATURES**

- Multi-Voltage Input 11~110VDC.
- LEDs rated to 100,000 hours of operation.
- Reverse polarity protection.
- Weatherproof and vibration resistant.

## **SPECIFICATIONS**

BLUB: 1W LED x 6pcs

Warning Pattern: 8 Flash (45FPM)
Operating Voltage: 11~110VDC

**Avg. Current:** 0.24A @12.8VDC / 0.14A @110VDC

Avg. Power: 3.1 Watts@12.8VDC /

15.4 Watts@110VDC

Max. Current: 0.7A

Wires: Red-Vcc: 35cm (18AWG)

Black-GND: 35cm (18AWG)

Fuse Recommended: 3A

Storage Temperature: -40°C to +75°C

Operating Temperature: -30°C to +65°C

Available in: RED, AMBER

## **DIMENSIONS**