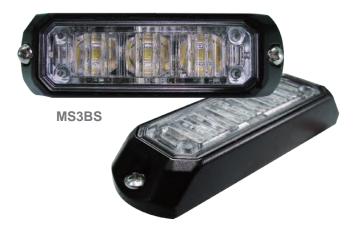

12~24VDC

Mini Stealth

**3-LED LIGHTHEAD (Surface Mount)** 

## **FEATURES**

- Super low profile for discreet mounting
- Multi-Voltage Input 12~24VDC
- Built-in 12 Selectable Flash Patterns
- LEDs rated to 100,000 hours of operation.
- Non-volatile memory recalls last flash pattern used at power up.
- Multiple units are synchronizable and can flash simultaneously or alternately.
- Reverse polarity protection.
- Weatherproof and vibration resistant design for internal or external use.
- Aluminum base for heat dissipation.

## **SPECIFICATIONS**

Meets: SAE, CA13, e13 Bulb: 1W LED x 3pcs Warning Patterns: 12 Flash Patterns Operating Voltage: 12~24VDC Avg. Current: 0.2A @12.8VDC / 0.11A @24VDC (varies with flash pattern) Avg. Power: 2.7 Watts (varies with flash pattern) Max. Current: 0.4A @12.8VDC / 0.22A @24VDC Max. Power: 5.5 Watts Wires: Red-Vcc: 20cm (20AWG) Black-GND: 20cm (20AWG) Yellow-Flash Patterns & Sync: 20cm (20AWG) Fuse Recommend: 3A Multi-Unit Synchronization: Over 15 Available in: RED, BLUE, AMBER, WHITE