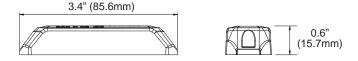

emory recalls last flash pattern used at power up.
- Multiple units are synchronizable and can flash simultaneously or alternately.
- Reverse polarity protection.
- Weatherproof and vibration resistant design for internal or external use.
- Aluminum base for heat dissipation.

## **SPECIFICATIONS**

Meets: SAE, CA13, e13 Bulb: 1W LED x 3pcs Warning Patterns: 12 Flash Patterns Operating Voltage: 12~24VDC Avg. Current: 0.2A @12.8VDC / 0.11A @24VDC (varies with flash pattern) Avg. Power: 2.7 Watts (varies with flash pattern) Max. Current: 0.4A @12.8VDC / 0.22A @24VDC Max. Power: 5.5 Watts Wires: Red-Vcc: 20cm (20AWG) Black-GND: 20cm (20AWG) Yellow-Flash Patterns & Sync: 20cm (20AWG) Fuse Recommend: 3A Multi-Unit Synchronization: Over 15 Available in: RED, BLUE, AMBER, WHITE

## DIMENSIONS





## **FLASH PATTERN**

| FP# | Flash Patterns |    |                     |
|-----|----------------|----|---------------------|
| 0   | Random         | 6  | Quad                |
| 1   | Steady         | 7  | Quint               |
| 2   | Single         | 8  | Ultra               |
| 3   | Mega           | 9  | Single-Quad         |
| 4   | Double         | 10 | Single H/L          |
| 5   | Triple         | 11 | Single-Triple-Quint |