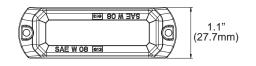

memory recalls last flash pattern used at power up.
- Multiple units are synchronizable and can flash simultaneously or alternately.
- Reverse polarity protection.
- Weatherproof and vibration resistant design for internal or external use.
- Aluminum base for heat dissipation.

## **SPECIFICATIONS**

Meets: SAE, CA13, e13 Bulb: 1W LED x 3pcs Warning Patterns: 12 Flash Patterns Operating Voltage: 12~24VDC Avg. Current: 0.2A @12.8VDC / 0.11A @24VDC (varies with flash pattern) Avg. Power: 2.7 Watts (varies with flash pattern) Max. Current: 0.4A @12.8VDC / 0.22A @24VDC Max. Power: 5.5 Watts Wires: Red-Vcc: 20cm (20AWG) Black-GND: 20cm (20AWG) Yellow-Flash Patterns & Sync: 20cm (20AWG) Fuse Recommend: 3A Multi-Unit Synchronization: Over 15 Available in: RED, BLUE, AMBER, WHITE

## DIMENSIONS





## **FLASH PATTERN**

| FP# | Flash Patterns |    |                     |
|-----|----------------|----|---------------------|
| 0   | Random         | 6  | Quad                |
| 1   | Steady         | 7  | Quint               |
| 2   | Single         | 8  | Ultra               |
| 3   | Mega           | 9  | Single-Quad         |
| 4   | Double         | 10 | Single H/L          |
| 5   | Triple         | 11 | Single-Triple-Quint |