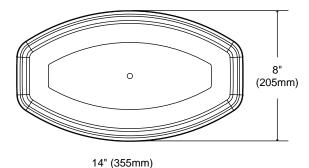

## 35CM/14" LED MINIBAR

This super bright minibar is designed with a curved dome that is aerodynamically superior for less drag. Its effective 360° output meets ECE R65 and SAE standards; ideal for trucks, utility & construction vehicles, police, motorcycles and volunteers.