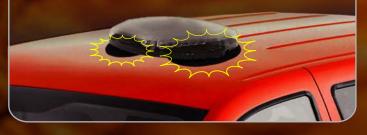

#### VACUUM MAGNET MOUNT

 $\checkmark$  for maximum security on all types of vehicle roofs.