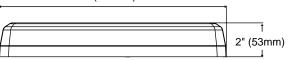

## 35CM/14" LED MINIBAR

This super bright minibar is designed with a curved dome that is aerodynamically superior for less drag. Its effective 360° output meets ECE R65 and SAE standards; ideal for trucks, utility & construction vehicles, police, motorcycles and volunteers.