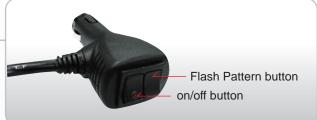

## **FLASH PATTERNS**

Momentarily push Flash Pattern button.

- · Once for next pattern
- · Quickly 3 times for reset to FP#1

| FP# | Flash Patterns      | FP# | Flash Patterns     | FP# | Flash Patterns   |
|-----|---------------------|-----|--------------------|-----|------------------|
| 1   | Random              | 9   | Single H/L (split) | 17  | Single H/L (all) |
| 2   | Single (split)      | 10  | Single (all)       | 18  | Steady (half)    |
| 3   | Double (split)      | 11  | Double (all)       | 19  | Steady (all)     |
| 4   | Quad (split)        | 12  | Quad (all)         | 20  | Single (2Hz)     |
| 5   | Quint (split)       | 13  | Quint (all)        | 21  | Double (2Hz)     |
| 6   | Mega (split)        | 14  | Mega (all)         | 22  | Triple (2Hz)     |
| 7   | Ultra (split)       | 15  | Ultra (all)        | 23  | Quad (2Hz)       |
| 8   | Single-Quad (split) | 16  | Single-Quad (all)  |     |                  |