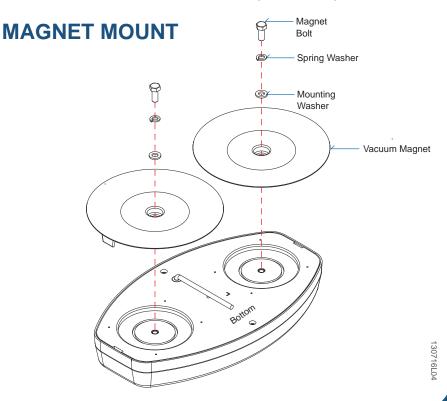

Patterns   |
|-----|---------------------|-----|--------------------|-----|------------------|
| 1   | Random              | 9   | Single H/L (split) | 17  | Single H/L (all) |
| 2   | Single (split)      | 10  | Single (all)       | 18  | Steady (half)    |
| 3   | Double (split)      | 11  | Double (all)       | 19  | Steady (all)     |
| 4   | Quad (split)        | 12  | Quad (all)         | 20  | Single (2Hz)     |
| 5   | Quint (split)       | 13  | Quint (all)        | 21  | Double (2Hz)     |
| 6   | Mega (split)        | 14  | Mega (all)         | 22  | Triple (2Hz)     |
| 7   | Ultra (split)       | 15  | Ultra (all)        | 23  | Quad (2Hz)       |
| 8   | Single-Quad (split) | 16  | Single-Quad (all)  |     |                  |

Note: This unit may not be factory set at FP#1