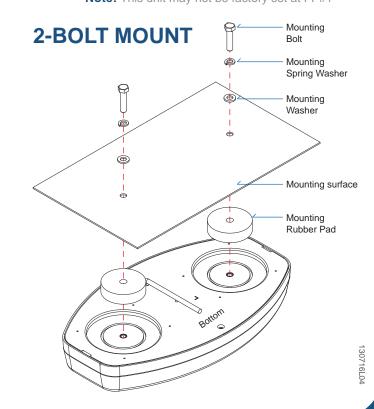

------------------|-----|--------------------|-----|------------------|
| 1   | Random              | 9   | Single H/L (split) | 17  | Single H/L (all) |
| 2   | Single (split)      | 10  | Single (all)       | 18  | Steady (half)    |
| 3   | Double (split)      | 11  | Double (all)       | 19  | Steady (all)     |
| 4   | Quad (split)        | 12  | Quad (all)         | 20  | Single (2Hz)     |
| 5   | Quint (split)       | 13  | Quint (all)        | 21  | Double (2Hz)     |
| 6   | Mega (split)        | 14  | Mega (all)         | 22  | Triple (2Hz)     |
| 7   | Ultra (split)       | 15  | Ultra (all)        | 23  | Quad (2Hz)       |
| 8   | Single-Quad (split) | 16  | Single-Quad (all)  |     |                  |

Note: This unit may not be factory set at FP#1

## **1-BOLT MOUNT**