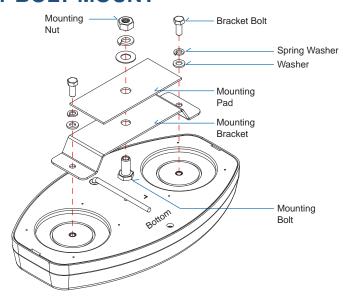

--------------------|-----|--------------------|-----|------------------|
| 1   | Random              | 9   | Single H/L (split) | 17  | Single H/L (all) |
| 2   | Single (split)      | 10  | Single (all)       | 18  | Steady (half)    |
| 3   | Double (split)      | 11  | Double (all)       | 19  | Steady (all)     |
| 4   | Quad (split)        | 12  | Quad (all)         | 20  | Single (2Hz)     |
| 5   | Quint (split)       | 13  | Quint (all)        | 21  | Double (2Hz)     |
| 6   | Mega (split)        | 14  | Mega (all)         | 22  | Triple (2Hz)     |
| 7   | Ultra (split)       | 15  | Ultra (all)        | 23  | Quad (2Hz)       |
| 8   | Single-Quad (split) | 16  | Single-Quad (all)  |     |                  |

Note: This unit may not be factory set at FP#1

## **1-BOLT MOUNT**