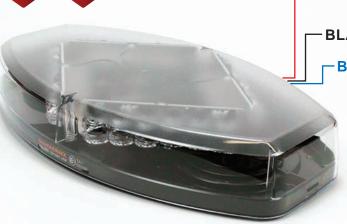

# MONDBACK PERMANENT MOUNT

RED: To +VDC (R65 version - fuse @8A)

(SAE version - fuse @6A) (ECONO version - fuse @3A)

**BLACK:** To Chassis Ground (-)

**BLUE:** Flash patterns & Synchronization

- · Momentarily apply +VDC to BLUE for Flash Pattern change
- · Continuously apply +VDC to BLUE for Low Power
- · Connect BLUE wires of all minibars together for synchronization; all units must be set at the same pattern