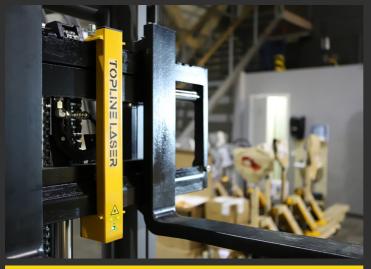

# TOPLINE LASER

- designed to resist heavy bumps
- robust metal body
- 30sec to install no special tools required
- simple maintenance
- work temperature: +10..+40 °C
- · carriage classes: all available
- distance indicator for double-pallet length forks
- · high visibility in daylight
- long working time short maintenance
- made in EU (Lithuania)
- 12 months warranty

### TOPLINE LASER

TOPLINE LASER is an innovative forklift truck attachment.

- visually guide forks in height and avoid injuries (cargo crash on employees),
- avoid damages (racks and cargo crash),
- · make supply chain more efficient
- help beginner truck operator become more efficient in a short time.