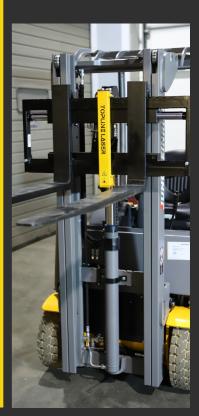

# TOPLINE LASER

- designed to resist heavy bumps
- robust metal body
- 30sec to install no special tools required
- simple maintenance
- work temperature: +10..+40 °C
- · carriage classes: all available
- distance indicator for double-pallet length forks
- · high visibility in daylight
- long working time short maintenance
- made in EU (Lithuania)
- 12 months warranty

### TOPLINE LASER

TOPLINE LASER is an innovative forklift truck attachment.

- visually guide forks in height and avoid injuries (cargo crash on employees),
- avoid damages (racks and cargo crash),
- · make supply chain more efficient
- help beginner truck operator become more efficient in a short time.