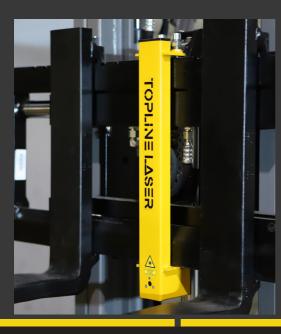

# TOPLINE LASER

- designed to resist heavy bumps
- robust metal body
- 30sec to install no special tools required
- simple maintenance
- work temperature: +10..+40 °C
- · carriage classes: all available
- distance indicator for double-pallet length forks
- · high visibility in daylight
- long working time short maintenance
- made in EU (Lithuania)
- 12 months warranty

### TOPLINE LASER

TOPLINE LASER is an innovative forklift truck attachment.

- visually guide forks in height and avoid injuries (cargo crash on employees),
- avoid damages (racks and cargo crash),
- · make supply chain more efficient
- help beginner truck operator become more efficient in a short time.